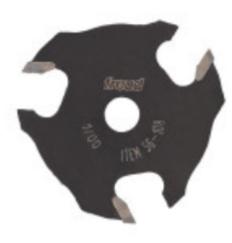

## Item #56-109, Freud Three Wing Slotting Cutters \$21.05

Thank you for shopping with us! Application: Produces slots and grooves for T-moldings, spline joints, tongue & groove joints, and many other applications -Should be used with Freud's slotting cutter arbors <u>60-100</u> for 1/4" shanks, and <u>60-102</u> for 1/2" shanks. -Compatible with <u>62-108</u> bearing. -Use on handheld and table-mounted portable routers

| SPECIFICATIONS               |             |
|------------------------------|-------------|
| Manufacturer                 | Freud Tools |
| Diameter                     | 2 in        |
| Bore                         | 5/16 in     |
| Cut Height, Length, or Width | 5/32 in     |
| Wings                        | 3           |