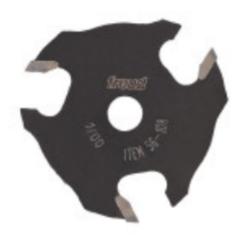

## Item #56-100, Freud Three Wing Slotting Cutters \$19.62

Thank you for shopping with us! Application: Produces slots and grooves for T-moldings, spline joints, tongue & groove joints, and many other applications -Should be used with Freud's slotting cutter arbors  $\underline{60\text{-}100}$  for 1/4" shanks, and  $\underline{60\text{-}102}$  for 1/2" shanks. -Compatible with  $\underline{62\text{-}108}$  bearing. -Use on handheld and table-mounted portable routers

| SPECIFICATIONS               |             |
|------------------------------|-------------|
| Manufacturer                 | Freud Tools |
| Diameter                     | 2 in        |
| Bore                         | 5/16 in     |
| Cut Height, Length, or Width | 1/16 in     |
| Wings                        | 3           |