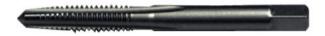

## Item #55980, Viking Drill & Tool Hi-Carbon Steel Taps - Type 741 - Taper - Machine Screw \$7.74

Thank you for shopping with us! Made of super tough carbon steel, these taps are ideal for hand tapping and rethreading applications.

## **TAPER - Type 740 & 741**

Eight to ten threads chamfered for easy use thread starting in tough materials.

| SPECIFICATIONS |                     |
|----------------|---------------------|
| Manufacturer   | Viking Drill & Tool |
| Flute          | 3                   |
| Size           | 8x40                |
| Tap Drill Size | 28                  |
| Unit Price     | \$2.58              |
| Pack Quantity  | Bulk Pack of 3      |