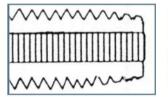

## PLUG - Type 720 & 721

Three to five threads chamfered. For general use when tapping into the bottom of the hole is not critical. (This is the most widely used style.)