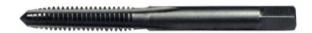

## Item #55810, Viking Drill & Tool Hi-Carbon Steel Taps - Type 721 - Plug - Machine Screw ¢7 74

Find a reaction of the screw \$7.74

Thank you for shopping with us!

Made of super tough carbon steel, these taps are ideal for hand tapping and re-threading applications.

## PLUG - Type 720 & 721

Three to five threads chamfered. For general use when tapping into the bottom of the hole is not critical. (This is the most widely used style.)

| SPECIFICATIONS |                     |
|----------------|---------------------|
| Manufacturer   | Viking Drill & Tool |
| Flute          | 3                   |
| Size           | 8x32                |
| Tap Drill Size | 29                  |
| Unit Price     | \$2.58              |
| Pack Quantity  | Bulk Pack of 3      |