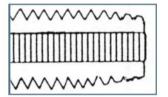

## PLUG - Type 720 & 721

Three to five threads chamfered. For general use when tapping into the bottom of the hole is not critical. (This is the most widely used style.)