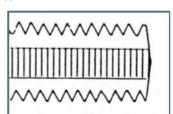

## BOTTOMING Type 760 & 761

One-and -Two threads chamfered. To use after threads have been started for tapping to the bottom of a hole.

| SPECIFICATIONS |                     |
|----------------|---------------------|
| Manufacturer   | Viking Drill & Tool |
| Flute          | 4                   |
| Pack Quantity  | 1                   |
| Size           | 1x14                |
| Tap Drill Size | 15/16 in            |
| Unit Price     |                     |