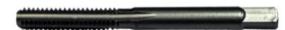

## Edge of Arlington Saw & Tool, Inc.

124 South Collins Arlington, TX 76010 Phone:817-461-7171 • Fax: 817-795-6651 Toll Free: 888-461-7171 Email: info@eoasaw.com Website: www.eoasaw.com

Item #55690, Viking Drill & Tool Hi-Carbon Steel Taps Type 760 **Bottoming - Fractional** \$20.42

## BOTTOMING Type 760 & 761

One-and -Two threads chamfered. To use after threads have been started for tapping to the bottom of a hole.

| SPECIFICATIONS |                     |
|----------------|---------------------|
| Manufacturer   | Viking Drill & Tool |
| Flute          | 4                   |
| Size           | 1x12                |
| Tap Drill Size | 29/32 in            |
| Unit Price     |                     |
| Pack Quantity  | 1                   |