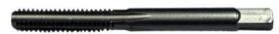

## Item #55680, Viking Drill & Tool Hi-Carbon Steel Taps Type 760 Bottoming - Fractional \$20.42

Thank you for shopping with us!

Made of super tough carbon steel, these taps are ideal for hand tapping and re-threading applications.

## BOTTOMING Type 760 & 761

One-and -Two threads chamfered. To use after threads have been started for tapping to the bottom of a hole.

| SPECIFICATIONS |                     |
|----------------|---------------------|
| Manufacturer   | Viking Drill & Tool |
| Flute          | 4                   |
| Pack Quantity  | 1                   |
| Size           | 1x8                 |
| Tap Drill Size | 7/8 in              |
| Unit Price     |                     |