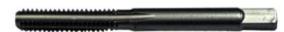

## Edge of Arlington Saw & Tool, Inc.

124 South Collins Arlington, TX 76010 Phone:817-461-7171 • Fax: 817-795-6651 Toll Free: 888-461-7171 Email: info@eoasaw.com Website: www.eoasaw.com

Item #55660, Viking Drill & Tool Hi-Carbon Steel Taps Type 760 **Bottoming - Fractional** \$16.48

## BOTTOMING Type 760 & 761

One-and -Two threads chamfered. To use after threads have been started for tapping to the bottom of a hole.

| SPECIFICATIONS |                     |
|----------------|---------------------|
| Manufacturer   | Viking Drill & Tool |
| Flute          | 4                   |
| Size           | 7/8x9               |
| Tap Drill Size | 11/16 in            |
| Unit Price     |                     |
| Pack Quantity  | 1                   |