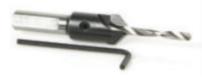

## Item #55642, Amana Tool Countersinks for Boring Machines Carbide-Tipped Slow Spiral, HSS M2 DIN 338 Full Ground Drill \$47.36

Thank you for shopping with us!

Drills and countersinks in one step. Available in two sizes, each complete with the High Speed Steel drill bit and Allen wrench for easy bit replacement. 2-Flute.

Not to be used in portable drills or handheld routers.

| SPECIFICATIONS    |                  |
|-------------------|------------------|
| Manufacturer      | Amana Tool       |
| Diameter (D1)     | 5 mm             |
| Replacement Parts | Drill Bit #55105 |
| Overall Length    | 60 mm            |
| Shank             | 10 mm            |
| Angle             | 45 deg           |