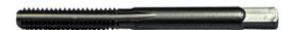

## Edge of Arlington Saw & Tool, Inc.

124 South Collins Arlington, TX 76010 Phone:817-461-7171 • Fax: 817-795-6651 Toll Free: 888-461-7171 Email: info@eoasaw.com Website: www.eoasaw.com

Item #55620, Viking Drill & Tool Hi-Carbon Steel Taps Type 760 **Bottoming - Fractional** 

## BOTTOMING Type 760 & 761

One-and -Two threads chamfered. To use after threads have been started for tapping to the bottom of a hole.

| SPECIFICATIONS |                     |
|----------------|---------------------|
| Manufacturer   | Viking Drill & Tool |
| Flute          | 4                   |
| Pack Quantity  | Bulk Pack of 3      |
| Size           | 9/16x12             |
| Tap Drill Size | 31/64 in            |
| Unit Price     |                     |