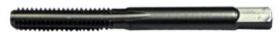

## Item #55570, Viking Drill & Tool Hi-Carbon Steel Taps Type 760 Bottoming - Fractional

\$13.32

Thank you for shopping with us!

Made of super tough carbon steel, these taps are ideal for hand tapping and re-threading applications.

## BOTTOMING Type 760 & 761

One-and -Two threads chamfered. To use after threads have been started for tapping to the bottom of a hole.

| SPECIFICATIONS |                     |
|----------------|---------------------|
| Manufacturer   | Viking Drill & Tool |
| Flute          | 4                   |
| Size           | 3/8x24              |
| Tap Drill Size | 21/64 in            |
| Unit Price     | \$4.44              |
| Pack Quantity  | Bulk Pack of 3      |