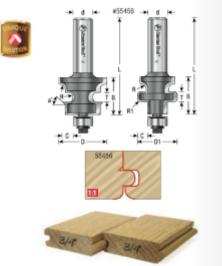

## Item #55456, Amana Tool Carbide-Tipped Tongue & Groove Flooring 2-Pc Set w/Nail Slot 1 13/64" Dia x 45 Degree x 1/2" Shank - 5/8" to 3/4" Material \$163.35

Thank you for shopping with us! Amana Tool Carbide-Tipped Tongue & Groove Flooring 2-Pc Set w/Nail Slot 1 13/64" Dia x 45 Degree x 1/2" Shank - 5/8" to 3/4" Material Build your own wood floor with the wood of your choice! Amana Tool® now has the solution for this task. Set #55456 is designed for 5/8" to 3/4" thick stock, while set #55454 is for 1/2" to 5/8" thick stock. Replacement bearing #47706

| SPECIFICATIONS               |                                                                          |
|------------------------------|--------------------------------------------------------------------------|
| Manufacturer                 | Amana Tool                                                               |
| Diameter                     | 1 13/64 in                                                               |
| Cut Height, Length, or Width | 15/16 in                                                                 |
| Diameter (D1)                | 1 in                                                                     |
| Bearing(s)                   | 47706, Amana Tool 3/16 ID x 1/2 OD x .195 Thick Steel Ball Bearing Guide |
| Flute                        | 2                                                                        |
| Material Thickness           | 5/8 to 3/4 in                                                            |
| Overall Length               | 2 7/8 in                                                                 |

| SPECIFICATIONS |         |
|----------------|---------|
| Radius         | 1/8 in  |
| R1/Radius      | 1/16 in |
| Shank          | 1/2 in  |
| Angle          | 45 deg  |