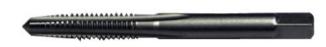

## Edge of Arlington Saw & Tool, Inc.

124 South Collins Arlington, TX 76010 Phone:817-461-7171 • Fax: 817-795-6651 Toll Free: 888-461-7171 Email: info@eoasaw.com Website: www.eoasaw.com

Item #55440, Viking Drill & Tool Hi-Carbon Steel Taps - Type 740 - Taper - Fractional

**\$20.42** Thank you for shopping with us!

Made of super tough carbon steel, these taps are ideal for hand tapping and rethreading applications.

## TAPER - Type 740 & 741

Eight to ten threads chamfered for easy use thread starting in tough materials.

| SPECIFICATIONS |                     |
|----------------|---------------------|
| Manufacturer   | Viking Drill & Tool |
| Size           | 1x12                |
| Flute          | 4                   |
| Tap Drill Size | 29/32 in            |
| Unit Price     |                     |
| Pack Quantity  | 1                   |