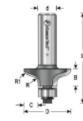

**15** 54113

55428:

| SPECIFICATIONS               |             |
|------------------------------|-------------|
| Manufacturer                 | Amana Tool  |
| Diameter                     | 1 15/32 in  |
| B1                           | 55/64 in    |
| Cut Height, Length, or Width | 1 in        |
| Cut Depth                    | 1/2 in      |
| Flute                        | 2 w/Bearing |
| Overall Length               | 2 1/2 in    |
| Radius                       | 1/4 in      |
| R1/Radius                    | 5/64 in     |

| SPECIFICATIONS |                  |
|----------------|------------------|
| Shank          | 1/2 in           |
| R2/Radius      |                  |
| Туре           | Stile & Rail Set |
| Bearing(s)     | 47706            |