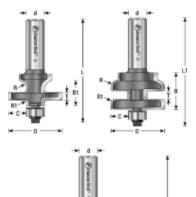

## Item #55428, Amana Tool Carbide-Tipped 2-Piece Architectural Stile and Rail 1-15/32" Dia x 1" CH x 1/2" Shank Set \$116.63

Thank you for shopping with us! Amana Tool Carbide-Tipped 2-Piece Architectural Stile and Rail 1-15/32" Dia x 1" CH x 1/2" Shank Set

**15** 54113

55428:

| SPECIFICATIONS               |             |
|------------------------------|-------------|
| Manufacturer                 | Amana Tool  |
| Diameter                     | 1 15/32 in  |
| B1                           | 55/64 in    |
| Cut Height, Length, or Width | 1 in        |
| Cut Depth                    | 1/2 in      |
| Flute                        | 2 w/Bearing |
| Overall Length               | 2 1/2 in    |
| Radius                       | 1/4 in      |
| R1/Radius                    | 5/64 in     |

| SPECIFICATIONS |                  |
|----------------|------------------|
| Shank          | 1/2 in           |
| R2/Radius      |                  |
| Туре           | Stile & Rail Set |
| Bearing(s)     | 47706            |