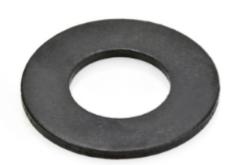

## Item #55402, Amana Tool Steel Shim 5/8 Overall Dia x 1.00mm Height x 5/16 Inner Diameter \$1.16

Thank you for shopping with us! Individual Components for <u>2-Piece Stile & Rail Sets 3/4" - 1" material</u>, and <u>3/4" material</u>.

| SPECIFICATIONS |                                                            |
|----------------|------------------------------------------------------------|
| Application    | 4 required for 55420, for 55430, for 55440                 |
| Туре           | 5/8 Overall Dia x 1.00mm/.040 Height x 5/16 Inner Diameter |
| Manufacturer   | Amana Tool                                                 |