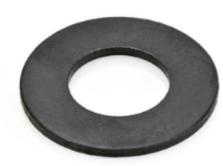

## Item #55402, Amana Tool Steel Shim 5/8 Overall Dia x 1.00mm Height x 5/16 Inner Diameter \$1.09

Thank you for shopping with us!

Application: General purpose arbor shims used on assembly type tools that require cutter adjustment. Particularly useful after tool resharpening.

| SPECIFICATIONS   |              |
|------------------|--------------|
| Manufacturer     | Amana Tool   |
| Thickness        | 1.0mm (.040) |
| Inside Diameter  | 5/16 in      |
| Outside Diameter | 5/8 in       |