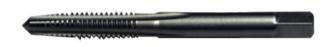

## Edge of Arlington Saw & Tool, Inc.

124 South Collins Arlington, TX 76010 Phone:817-461-7171 • Fax: 817-795-6651 Toll Free: 888-461-7171 Email: info@eoasaw.com Website: www.eoasaw.com

Item #55400, Viking Drill & Tool Hi-Carbon Steel Taps - Type 740 - Taper - Fractional

**\$12.48** Thank you for shopping with us!

Made of super tough carbon steel, these taps are ideal for hand tapping and rethreading applications.

## **TAPER - Type 740 & 741**

Eight to ten threads chamfered for easy use thread starting in tough materials.

| SPECIFICATIONS |                     |
|----------------|---------------------|
| Manufacturer   | Viking Drill & Tool |
| Size           | 3/4x10              |
| Flute          | 4                   |
| Tap Drill Size | 21/32 in            |
| Unit Price     |                     |
| Pack Quantity  | 1                   |