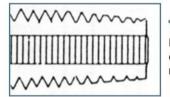

## **TAPER - Type 740 & 741**

Eight to ten threads chamfered for easy use thread starting in tough materials.

| SPECIFICATIONS |                     |
|----------------|---------------------|
| Manufacturer   | Viking Drill & Tool |
| Size           | 3/4x10              |
| Flute          | 4                   |
| Tap Drill Size | 21/32 in            |
| Unit Price     |                     |
| Pack Quantity  | 1                   |