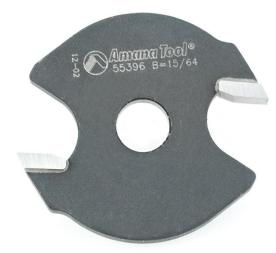

## Item #55396, Amana Tool Individual Straight Cutter for Finger Joint Assembly \$26.74

Thank you for shopping with us! For joining wood end-to-end as well as edge-to-edge. Rout one workpiece face up, and the other face down. When the bit height is correct, the two pieces should slide together with their faces perfectly flush. The assembly includes five 2-wing finger cutters, one 2-wing straight cutter, a ball bearing guide, a 1/2" shank arbor, shims, spacers, and washers. The number of finger cutters used varies with the stock thickness; it can handle stock between 7/16" and 1 3/8" thick. For best results run at full speed in 1 1/2 horsepower table-mounted router. Includes full-color instructions. **CUTTER ONLY** - Assembly sold separately