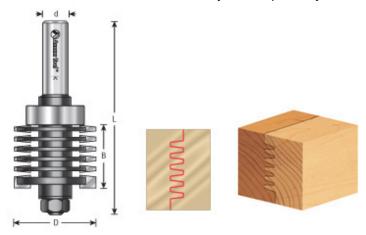

## Item #55396, Amana Tool Individual Straight Cutter for Finger Joint Assembly \$26.74

Thank you for shopping with us! For joining wood end-to-end as well as edge-to-edge. Rout one workpiece face up, and the other face down. When the bit height is correct, the two pieces should slide together with their faces perfectly flush. The assembly includes five 2-wing finger cutters, one 2-wing straight cutter, a ball bearing guide, a 1/2" shank arbor, shims, spacers, and washers. The number of finger cutters used varies with the stock thickness; it can handle stock between 7/16" and 1 3/8" thick. For best results run at full speed in 1 1/2 horsepower table-mounted router. Includes full-color instructions. **CUTTER ONLY** - Assembly sold separately