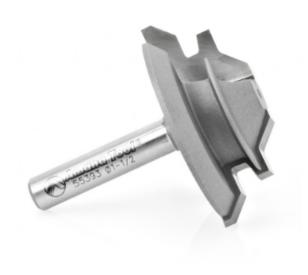

## Item #55393, Amana Tool 45° Lock Miter Carbide-Tipped 1 1/2" D x 1/2" CH x 1/4" Shk 2-Flute \$87.04

Thank you for shopping with us!

The lock miter is an interlocking edge-to-edge joint, typically used at the corners of casework. Used in a table-mounted router, run at reduced speed, this bit cuts both halves of the joint. The same setup of bit and fence cuts both parts. One part is laid flat on the tabletop and fed across the cutter. The second is braced vertically against the fence and fed across the cutter. For best results, use in a table-mounted router. Full color instruction manual included.

| SPECIFICATIONS               |            |
|------------------------------|------------|
| Manufacturer                 | Amana Tool |
| Diameter                     | 1 1/2 in   |
| Diameter (D1)                | 12.1mm     |
| Cut Height, Length, or Width | 1/2 in     |
| Flute                        | 2          |
| Overall Length               | 1 5/8 in   |
| Shank                        | 1/4 in     |
| Angle                        | 45 deg     |