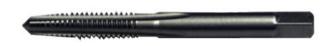

## Edge of Arlington Saw & Tool, Inc.

124 South Collins Arlington, TX 76010 Phone:817-461-7171 • Fax: 817-795-6651 Toll Free: 888-461-7171 Email: info@eoasaw.com Website: www.eoasaw.com

Item #55390, Viking Drill & Tool Hi-Carbon Steel Taps - Type 740 - Taper - Fractional

**\$9.48** Thank you for shopping with us!

Made of super tough carbon steel, these taps are ideal for hand tapping and rethreading applications.

## **TAPER - Type 740 & 741**

Eight to ten threads chamfered for easy use thread starting in tough materials.

| SPECIFICATIONS |                     |
|----------------|---------------------|
| Manufacturer   | Viking Drill & Tool |
| Size           | 5/8x11              |
| Flute          | 4                   |
| Tap Drill Size | 17/32 in            |
| Unit Price     |                     |
| Pack Quantity  | 1                   |