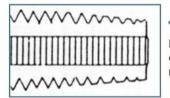

## **TAPER - Type 740 & 741**

Eight to ten threads chamfered for easy use thread starting in tough materials.

| SPECIFICATIONS |                     |
|----------------|---------------------|
| Manufacturer   | Viking Drill & Tool |
| Size           | 5/8x11              |
| Flute          | 4                   |
| Tap Drill Size | 17/32 in            |
| Unit Price     |                     |
| Pack Quantity  | 1                   |