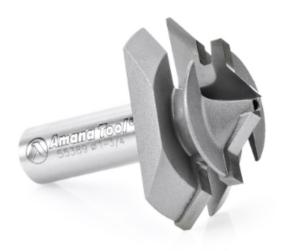

## Item #55389, Amana Tool 45° Lock Miter Carbide-Tipped 1 3/4" D x 7/8" CH x 1/2" Shk 2-Flute \$93.30

Thank you for shopping with us!

The lock miter is an interlocking edge-to-edge joint, typically used at the corners of casework. Used in a table-mounted router, run at reduced speed, this bit cuts both halves of the joint. The same setup of bit and fence cuts both parts. One part is laid flat on the tabletop and fed across the cutter. The second is braced vertically against the fence and fed across the cutter. For best results, use in a table-mounted router. Full color instruction manual included.

| SPECIFICATIONS               |            |
|------------------------------|------------|
| Manufacturer                 | Amana Tool |
| Diameter                     | 1 3/4 in   |
| Diameter (D1)                | 6.4mm      |
| Cut Height, Length, or Width | 7/8 in     |
| Flute                        | 2          |
| Overall Length               | 2 1/8 in   |
| Shank                        | 1/2 in     |
| Angle                        | 45 deg     |