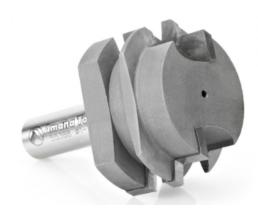

## Item #55388, Amana Tool Carbide-Tipped Glue Joint 1 7/8" Dia x 1 3/32" CH x 1/2" Shank 2 Flute \$85.43

Thank you for shopping with us! Amana Tool Carbide-Tipped Glue Joint 1 7/8" Dia x 1 3/32" CH x 1/2" Shank 2 Flute The glue joint cut by this bit is strong and self-aligning. One set-up produces both halves of the joint. Adjust the bit so that the center of its profile aligns with the stock center. Cut one part face down and the mate face up. For stock between 5/8" and 1" thick. Must be used in a table-mounted router. Since there is no guide bearing, use the router table fence to control the cut.