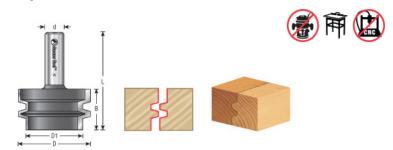

## Item #55388, Amana Tool Carbide-Tipped Glue Joint 1 7/8" Dia x 1 3/32" CH x 1/2" Shank 2 Flute \$85.43

Thank you for shopping with us! Amana Tool Carbide-Tipped Glue Joint 1 7/8" Dia x 1 3/32" CH x 1/2" Shank 2 Flute The glue joint cut by this bit is strong and self-aligning. One set-up produces both halves of the joint. Adjust the bit so that the center of its profile aligns with the stock center. Cut one part face down and the mate face up. For stock between 5/8" and 1" thick. Must be used in a table-mounted router. Since there is no guide bearing, use the router table fence to control the cut.

| SPECIFICATIONS               |            |
|------------------------------|------------|
| Manufacturer                 | Amana Tool |
| Diameter                     | 1 7/8 in   |
| Cut Height, Length, or Width | 1 3/32 in  |
| Diameter (D1)                | 1 7/16 in  |
| Flute                        | 2          |
| Overall Length               | 2 5/8 in   |
| Shank                        | 1/2 in     |