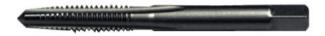

## Item #55380, Viking Drill & Tool Hi-Carbon Steel Taps - Type 740 - Taper - Fractional \$7.94

Thank you for shopping with us! Made of super tough carbon steel, these taps are ideal for hand tapping and rethreading applications.

## **TAPER - Type 740 & 741**

Eight to ten threads chamfered for easy use thread starting in tough materials.

| SPECIFICATIONS |                     |
|----------------|---------------------|
| Manufacturer   | Viking Drill & Tool |
| Size           | 9/16x18             |
| Flute          | 4                   |
| Tap Drill Size | 33/64 in            |
| Unit Price     |                     |
| Pack Quantity  | 1                   |