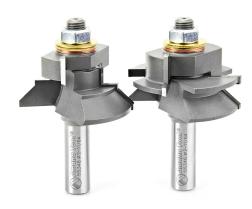

## Item #55346, Amana Tool Carbide-Tipped Adjustable 'V' Panel 2-11/64" Dia x 1-1/8" x 1/2" Shank 2-Wing \$158.81

Thank you for shopping with us! Amana Tool abide Tipped Adjustable 'V' Panel 2-11/64" Dia  $\times$  1-1/8"  $\times$  1/2" Shank 2-Wing This assembly is designed to create attractive 'V' groove paneling. Included in this set are spaces to produce 'V' paneling from 1/2",