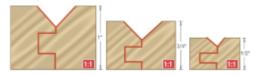

## Item #55346, Amana Tool Carbide-Tipped Adjustable 'V' Panel 2-11/64" Dia x 1-1/8" x 1/2" Shank 2-Wing \$158.81

Thank you for shopping with us! Amana Tool abide Tipped Adjustable 'V' Panel 2-11/64" Dia  $\times$  1-1/8"  $\times$  1/2" Shank 2-Wing This assembly is designed to create attractive 'V' groove paneling. Included in this set are spaces to produce 'V' paneling from 1/2",

3/4", or 1" thick stock.

| SPECIFICATIONS               |                    |
|------------------------------|--------------------|
| Manufacturer                 | Amana Tool         |
| Diameter                     | 2 11/64 in         |
| B1                           | 5/32 in to 5/16 in |
| Cut Height, Length, or Width | 1 1/8 in           |
| Diameter (D1)                | 1 37/64 in         |
| Overall Length               | 3 3/8 in           |
| Shank                        | 1/2 in             |
| Wings                        | 2-Wing             |