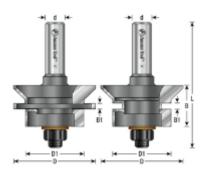

3/4", or 1" thick stock.

| SPECIFICATIONS               |                    |
|------------------------------|--------------------|
| Manufacturer                 | Amana Tool         |
| Diameter                     | 2 11/64 in         |
| B1                           | 5/32 in to 5/16 in |
| Cut Height, Length, or Width | 1 1/8 in           |
| Diameter (D1)                | 1 37/64 in         |
| Overall Length               | 3 3/8 in           |
| Shank                        | 1/2 in             |
| Wings                        | 2-Wing             |