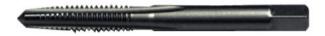

## Item #55320, Viking Drill & Tool Hi-Carbon Steel Taps - Type 740 - Taper - Fractional \$13.32

Thank you for shopping with us! Made of super tough carbon steel, these taps are ideal for hand tapping and rethreading applications.

## **TAPER - Type 740 & 741**

Eight to ten threads chamfered for easy use thread starting in tough materials.

| SPECIFICATIONS |                     |
|----------------|---------------------|
| Manufacturer   | Viking Drill & Tool |
| Size           | 3/8x24              |
| Flute          | 4                   |
| Tap Drill Size | 21/64 in            |
| Unit Price     | \$4.44              |
| Pack Quantity  | Bulk Pack of 3      |