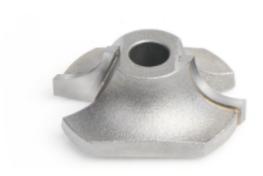

## Item #55302, Amana Corner Round Cutter \$44.27

Thank you for shopping with us! .

Mill the edges of doors and drawer fronts with this assembly, rounding the show edge and simultaneously forming a rabbet with a tapered shoulder on the back edge. Works on straight stock from 5/8" through 1" in thickness. Must be used in a table-mounted router.

| SPECIFICATIONS |                            |
|----------------|----------------------------|
| Diameter       |                            |
| Application    |                            |
| Overall Length |                            |
| Shank          |                            |
| Туре           | 3/8 in Corner Round Cutter |
| Angle          |                            |
| Manufacturer   | Amana Tool                 |