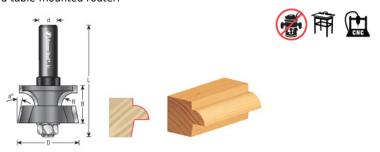

## Item #55300, Amana Tool Carbide-Tipped Door Lip Assembly 3/8 Radius x 10 Deg x 1-9/16 Dia x 1/2 Shank \$74.40

Thank you for shopping with us! Amana Tool Carbide-Tipped Door Lip Assembly 3/8 Radius  $\times$  10 Deg  $\times$  1-9/16 Dia  $\times$  1/2 Shank Mill the edges of doors and drawer fronts with this assembly, rounding the show edge and simultaneously forming a rabbet with a tapered shoulder on the back edge. Works on straight stock from 5/8" through 1" in thickness. Must be used in a table-mounted router.

| SPECIFICATIONS               |                                                                                                      |
|------------------------------|------------------------------------------------------------------------------------------------------|
| Manufacturer                 | Amana Tool                                                                                           |
| Diameter                     | 1 9/16 in                                                                                            |
| Cut Height, Length, or Width | 1 in                                                                                                 |
| Replacement Parts            | 3/8 in Corner Round Cutter #55302, 10 in Taper Rabbet Cutter #55304, 1/2 in Shank Arbor w/Nut #47612 |
| Overall Length               | 3 in                                                                                                 |
| Flute                        | 2                                                                                                    |
| Radius                       | 3/8 in                                                                                               |
| Shank                        | 1/2 in                                                                                               |
| Туре                         | Corner Round & Taper Rabbet                                                                          |
| Angle                        | 10 deg                                                                                               |