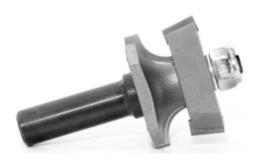

## Item #55300, Amana Tool Carbide-Tipped Door Lip Assembly 3/8 Radius x 10 Deg x 1-9/16 Dia x 1/2 Shank \$74.40

Thank you for shopping with us! Amana Tool Carbide-Tipped Door Lip Assembly 3/8 Radius  $\times$  10 Deg  $\times$  1-9/16 Dia  $\times$  1/2 Shank Mill the edges of doors and drawer fronts with this assembly, rounding the show edge and simultaneously forming a rabbet with a tapered shoulder on the back edge. Works on straight stock from 5/8" through 1" in thickness. Must be used in a table-mounted router.