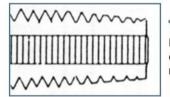

## TAPER - Type 740 & 741

Eight to ten threads chamfered for easy use thread starting in tough materials.

| SPECIFICATIONS |                     |
|----------------|---------------------|
| Manufacturer   | Viking Drill & Tool |
| Size           | 5/16x24             |
| Flute          | 4                   |
| Tap Drill Size | 17/64 in            |
| Unit Price     | \$3.60              |
| Pack Quantity  | Bulk Pack of 3      |