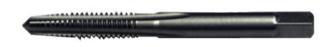

## Edge of Arlington Saw & Tool, Inc.

124 South Collins Arlington, TX 76010 Phone:817-461-7171 • Fax: 817-795-6651 Toll Free: 888-461-7171 Email: info@eoasaw.com Website: www.eoasaw.com

Item #55300, Viking Drill & Tool Hi-Carbon Steel Taps - Type 740 - Taper - Fractional

**\$10.80** Thank you for shopping with us!

Made of super tough carbon steel, these taps are ideal for hand tapping and rethreading applications.

## TAPER - Type 740 & 741

Eight to ten threads chamfered for easy use thread starting in tough materials.

| SPECIFICATIONS |                     |
|----------------|---------------------|
| Manufacturer   | Viking Drill & Tool |
| Size           | 5/16x24             |
| Flute          | 4                   |
| Tap Drill Size | 17/64 in            |
| Unit Price     | \$3.60              |
| Pack Quantity  | Bulk Pack of 3      |