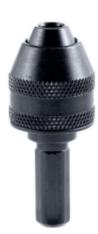

## Item #55298, Amana Tool Quick Change Chuck w/ 3/8" Hex Shank \$16.88

Thank you for shopping with us! Simply pull sleeve to change drill bits, screwdrivers, countersinks, and other power bits. Special long shaft for use with keyless chucks. This is an industrial quality accessory manufactured with exacting tolerances.

| SPECIFICATIONS |                            |
|----------------|----------------------------|
| Manufacturer   | Amana Tool                 |
| Diameter       | 15/16 in                   |
| Length         | Head 1 7/64 in; Shaft 1 in |
| Overall Length | 2 in                       |
| Shank          | 3/8 in                     |