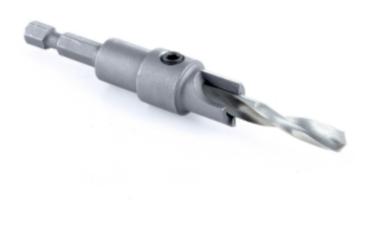

## Item #55282, Amana Tool Carbide-Tipped Counterbore 3/8 Dia x 1/4 Quick Release Hex Shank \$29.78

Thank you for shopping with us! Flat bottom counterbores for using round head screws, hex bolts, etc. Includes pilot drill. Excellent for Drilling: Natural Woods, Man-Made Boards, MDF, Chipboard, Plywood, Aluminum/Non-Ferrous, Aluminum Composite Material (ACM), Composites, Composite Decking Materials. Replacement set screw #67083. Hex key 5009. Warning: When drilling aluminum/non-ferrous materials, for optimal results and extended tool life use lubricant or air cooling. Make sure the material is fixed and drill is stable during drilling.

| SPECIFICATIONS    |                                               |
|-------------------|-----------------------------------------------|
| Manufacturer      | Amana Tool                                    |
| Diameter          | 3/8 in                                        |
| Diameter (D1)     | 3/16 in                                       |
| Replacement Parts | Drill 630-402; set screw #67083; hex key 5009 |
| Overall Length    | 2 3/16 in                                     |
| Shank             | 1/4 in                                        |