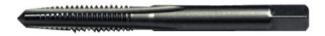

## Item #55280, Viking Drill & Tool Hi-Carbon Steel Taps - Type 740 - Taper - Fractional \$8.22

Thank you for shopping with us! Made of super tough carbon steel, these taps are ideal for hand tapping and rethreading applications.

## **TAPER - Type 740 & 741**

Eight to ten threads chamfered for easy use thread starting in tough materials.

| SPECIFICATIONS |                     |
|----------------|---------------------|
| Manufacturer   | Viking Drill & Tool |
| Size           | 1/4x28              |
| Flute          | 4                   |
| Tap Drill Size | 3                   |
| Unit Price     | \$2.74              |
| Pack Quantity  | Bulk Pack of 3      |