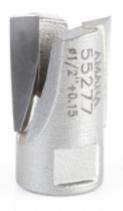

## Item #55277, Amana Tool Carbide-Tipped Mortising Screw Downshear Cutter 1/2 + .015 Dia x 9/16 Inch x 1/4 - 28 Thread (Replaces Her-Saf® Style) \$27.83

Thank you for shopping with us!

Mortise doors to fit hinges, locks, lock face plates, and for general stock removal. Arbors are sold separately.

| SPECIFICATIONS               |                                 |
|------------------------------|---------------------------------|
| Manufacturer                 | Amana Tool                      |
| Arbor                        | 47611 - 1/4 in & 47614 - 1/2 in |
| Diameter                     | 1/2 + 0.015 in                  |
| Flute Geometry               | Downcut                         |
| Cut Height, Length, or Width | 9/16 in                         |
| Flute                        | 2                               |
| Overall Length               |                                 |
| Thread Size/Length           | 1/4- 28 in                      |
| Туре                         | Downcut                         |