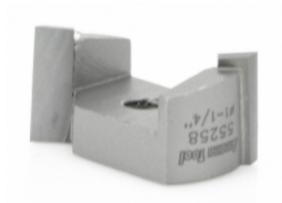

## Item #55258, Amana Tool Carbide-Tipped Mortising Screw Downshear Cutter 1 1/4 Dia x 5/8 Inch x 1/4 - 28 Thread (Replaces Her-Saf® Style) \$30.71

Thank you for shopping with us!

Mortise doors to fit hinges, locks, lock face plates, and for general stock removal. Arbors are sold separately.

| SPECIFICATIONS               |                                 |
|------------------------------|---------------------------------|
| Manufacturer                 | Amana Tool                      |
| Arbor                        | 47611 - 1/4 in & 47614 - 1/2 in |
| Diameter                     | 1 1/4 in                        |
| Flute Geometry               | Downcut                         |
| Cut Height, Length, or Width | 5/8 in                          |
| Flute                        | 2                               |
| Overall Length               |                                 |
| Thread Size/Length           | 1/4- 28 in                      |
| Туре                         | Downcut                         |