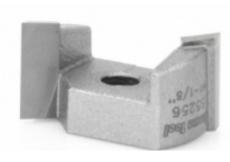

## Item #55256, Amana Tool Carbide-Tipped Mortising Screw Downshear Cutter 1 1/8 Dia x 9/16 Inch x 1/4 - 28 Thread (Replaces Her-Saf® Style) \$44.85

Thank you for shopping with us!

Mortise doors to fit hinges, locks, lock face plates, and for general stock removal.

Arbors are sold separately.

| SPECIFICATIONS               |                                 |
|------------------------------|---------------------------------|
| Manufacturer                 | Amana Tool                      |
| Arbor                        | 47611 - 1/4 in & 47614 - 1/2 in |
| Diameter                     | 1 1/8 in                        |
| Flute Geometry               | Downcut                         |
| Cut Height, Length, or Width | 9/16 in                         |
| Flute                        | 2                               |
| Overall Length               |                                 |
| Thread Size/Length           | 1/4- 28 in                      |
| Туре                         | Downcut                         |