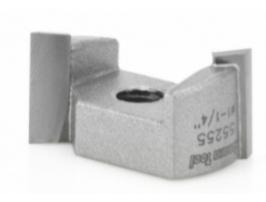

## Item #55255, Amana Tool Carbide-Tipped Mortising Screw Downshear Cutter 1 1/4 Dia x 5/8 Inch x 5/16 - 24 Thread (Replaces Her-Saf® Style) \$30.71

Thank you for shopping with us!

Mortise doors to fit hinges, locks, lock face plates, and for general stock removal.

Arbors are sold separately.

| SPECIFICATIONS               |                |
|------------------------------|----------------|
| Manufacturer                 | Amana Tool     |
| Arbor                        | 47616 - 1/4 in |
| Diameter                     | 1 1/4 in       |
| Flute Geometry               | Downcut        |
| Cut Height, Length, or Width | 5/8 in         |
| Flute                        | 2              |
| Overall Length               |                |
| Thread Size/Length           | 5/16 - 24 in   |
| Туре                         | Downcut        |