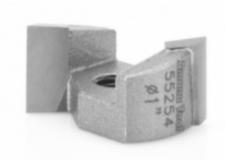

## Item #55254, Amana Tool Carbide-Tipped Mortising Screw Downshear Cutter 1 Dia x 9/16 Inch x 1/4 - 28 Thread (Replaces Her-Saf® Style) \$37.91

Thank you for shopping with us!

Mortise doors to fit hinges, locks, lock face plates, and for general stock removal. Arbors are sold separately.

| SPECIFICATIONS               |                                 |
|------------------------------|---------------------------------|
| Manufacturer                 | Amana Tool                      |
| Arbor                        | 47611 - 1/4 in & 47614 - 1/2 in |
| Diameter                     | 1 in                            |
| Flute Geometry               | Downcut                         |
| Cut Height, Length, or Width | 9/16 in                         |
| Flute                        | 2                               |
| Overall Length               | -                               |
| Thread Size/Length           | 1/4- 28 in                      |
| Туре                         | Downcut                         |