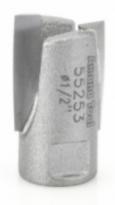

## Item #55253, Amana Tool Carbide-Tipped Mortising Screw Downshear Cutter 1/2 Dia x .885 Inch x 1/4 - 28 Thread (Replaces Her-Saf® Style) \$21.49

Thank you for shopping with us!

Mortise doors to fit hinges, locks, lock face plates, and for general stock removal. Arbors are sold separately.

| SPECIFICATIONS               |                                 |
|------------------------------|---------------------------------|
| Manufacturer                 | Amana Tool                      |
| Arbor                        | 47611 - 1/4 in & 47614 - 1/2 in |
| Diameter                     | 1/2 in                          |
| Flute Geometry               | Downcut                         |
| Cut Height, Length, or Width | 0.605 in                        |
| Flute                        | 2                               |
| Overall Length               |                                 |
| Thread Size/Length           | 1/4 in - 28 in                  |
| Туре                         | Downcut                         |