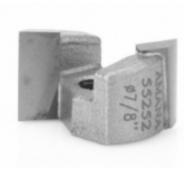

## Item #55252, Amana Tool Carbide-Tipped Mortising Screw Downshear Cutter 7/8 Dia x 9/16 Inch x 1/4 - 28 Thread (Replaces Her-Saf® Style) \$35.51

Thank you for shopping with us!

Mortise doors to fit hinges, locks, lock face plates, and for general stock removal.

Arbors are sold separately.

| SPECIFICATIONS               |                                 |
|------------------------------|---------------------------------|
| Manufacturer                 | Amana Tool                      |
| Arbor                        | 47611 - 1/4 in & 47614 - 1/2 in |
| Diameter                     | 7/8 in                          |
| Flute Geometry               | Downcut                         |
| Cut Height, Length, or Width | 9/16 in                         |
| Flute                        | 4                               |
| Overall Length               |                                 |
| Thread Size/Length           | 1/4- 28 in                      |
| Туре                         | Downcut                         |