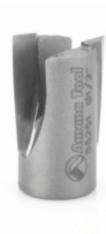

## Item #55251, Amana Tool Carbide-Tipped Mortising Screw Downshear Cutter 1/2 Dia x 7/8 Inch x 1/4 - 28 Thread (Replaces Her-Saf® Style) \$21.49

Thank you for shopping with us!

Mortise doors to fit hinges, locks, lock face plates, and for general stock removal. Arbors are sold separately.

| SPECIFICATIONS               |                |
|------------------------------|----------------|
| Manufacturer                 | Amana Tool     |
| Arbor                        | 47615 - 1/4 in |
| Diameter                     | 1/2 in         |
| Flute Geometry               | Downcut        |
| Cut Height, Length, or Width | 7/8 in         |
| Flute                        | 2              |
| Overall Length               |                |
| Thread Size/Length           | 1/4 in - 28 in |
| Туре                         | Downcut        |