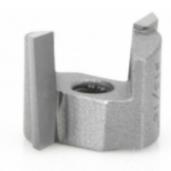

## Item #55249, Amana Tool Carbide-Tipped Mortising Screw Downshear Cutter 13/16 Dia x 9/16 Inch x 1/4 - 28 Thread (Replaces Her-Saf® Style) \$35.18

Thank you for shopping with us!

Mortise doors to fit hinges, locks, lock face plates, and for general stock removal.

Arbors are sold separately.

| SPECIFICATIONS               |                                 |
|------------------------------|---------------------------------|
| Manufacturer                 | Amana Tool                      |
| Arbor                        | 47611 - 1/4 in & 47614 - 1/2 in |
| Diameter                     | 13/16 in                        |
| Flute Geometry               | Downcut                         |
| Cut Height, Length, or Width | 9/16 in                         |
| Flute                        | 2                               |
| Overall Length               |                                 |
| Thread Size/Length           | 1/4- 28 in                      |
| Туре                         | Downcut                         |