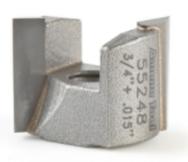

## Item #55248, Amana Tool Carbide-Tipped Mortising Screw Downshear Cutter 3/4 + .015 Dia x 9/16 Inch x 1/4 - 28 Thread (Replaces Her-Saf® Style) \$35.18

Thank you for shopping with us!

Mortise doors to fit hinges, locks, lock face plates, and for general stock removal. Arbors are sold separately.

| SPECIFICATIONS               |                                 |
|------------------------------|---------------------------------|
| Manufacturer                 | Amana Tool                      |
| Arbor                        | 47611 - 1/4 in & 47614 - 1/2 in |
| Diameter                     | 3/4 + 0.015 in                  |
| Flute Geometry               | Downcut                         |
| Cut Height, Length, or Width | 9/16 in                         |
| Flute                        | 2                               |
| Overall Length               |                                 |
| Thread Size/Length           | 1/4- 28 in                      |
| Туре                         | Downcut                         |