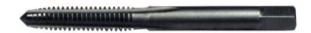

## Item #55210, Viking Drill & Tool Hi-Carbon Steel Taps - Type 720 - Plug - Fractional \$20.42

Thank you for shopping with us!

Made of super tough carbon steel, these taps are ideal for hand tapping and re-threading applications.

## PLUG - Type 720 & 721

Three to five threads chamfered. For general use when tapping into the bottom of the hole is not critical. (This is the most widely used style.)

| SPECIFICATIONS |                     |
|----------------|---------------------|
| Manufacturer   | Viking Drill & Tool |
| Size           | 1x14                |
| Tap Drill Size | 15/16 in            |
| Flute          | 4                   |
| Unit Price     |                     |
| Pack Quantity  | 1                   |