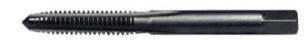

## Edge of Arlington Saw & Tool, Inc.

124 South Collins Arlington, TX 76010 Phone:817-461-7171 • Fax: 817-795-6651 Toll Free: 888-461-7171 Email: info@eoasaw.com Website: www.eoasaw.com

Item #55200, Viking Drill & Tool Hi-Carbon Steel Taps - Type 720 -Plug - Fractional \$20.42

Thank you for shopping with us! Made of super tough carbon steel, these taps are ideal for hand tapping and re-threading applications.

## PLUG - Type 720 & 721

Three to five threads chamfered. For general use when tapping into the bottom of the hole is not critical. (This is the most widely used style.)

## **SPECIFICATIONS**

| Manufacturer   | Viking Drill & Tool |
|----------------|---------------------|
| Size           | 1x12                |
| Tap Drill Size | 29/32 in            |
| Flute          | 4                   |
| Unit Price     |                     |
| Pack Quantity  | 1                   |