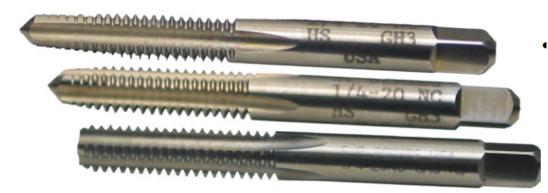

## Edge of Arlington Saw & Tool, Inc.

124 South Collins Arlington, TX 76010

Phone:817-461-7171 • Fax: 817-795-6651

Toll Free: 888-461-7171 Email: <u>info@eoasaw.com</u> Website: www.eoasaw.com

Item #55194, Viking Drill & Tool Straight Flute Hand Taps Sets: Taper, Plug, Bottoming Type 26 -Bright Finish \$625.54

Thank you for shopping with us! Straight Flute Hand Taps Machine Screw / Fractional -Taper, Plug, Bottoming Ground Thread -High Speed Steel

- The most common style of tap
- Can be used by hand or for tapping under power
- Versatile taps for use in general machine tapping or CNC tapping applications
  Use for through
- Use for through hole or blind hole tapping

Bright finish.

| SPECIFICATIONS   |                                      |
|------------------|--------------------------------------|
| Manufacturer     | Viking Drill & Tool                  |
| Flute            | 6                                    |
| Size             | 1 1/212                              |
| D / H / GH Limit | H4                                   |
| Includes         | 1 each of taper, plug, and bottoming |