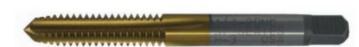

## Item #55182, Viking Drill & Tool HSS Straight Flute Plug Style Hand Taps Type 24 - Bright Finish \$254.78

Thank you for shopping with us! Machine screw. Fractional. Ground Thread.

For general use in production tapping or hand operations. Precision ground threads for the ultimate in accuracy and performance. Taper, plug, and bottoming styles provide great versatility in tough materials, both blind and through holes. These high performance taps are available in complete sets of one taper, plug, and bottoming tap of the same size.

Plug Style: Generally used in thru holes or in blind holes with sufficient clearance.

| SPECIFICATIONS   |                     |
|------------------|---------------------|
| Manufacturer     | Viking Drill & Tool |
| D / H / GH Limit | H4                  |
| Flute            | 4                   |
| Size             | 1 1/26              |