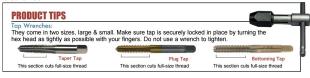

Plug Style: Generally used in thru holes or in blind holes with sufficient clearance.

| SPECIFICATIONS   |                     |
|------------------|---------------------|
| Manufacturer     | Viking Drill & Tool |
| D / H / GH Limit | H4                  |
| Flute            | 4                   |
| Size             | 1 1/26              |