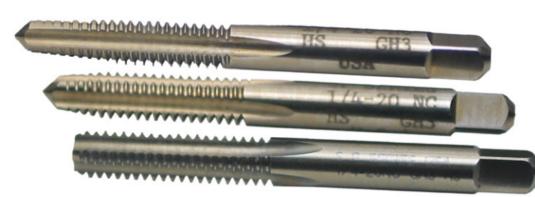

## Edge of Arlington Saw & Tool, Inc.

124 South Collins Arlington, TX 76010 Phone:817-461-7171 • Fax: 817-795-6651 Toll Free: 888-461-7171 Email: info@eoasaw.com Website: www.eoasaw.com

Item #55164, Viking Drill & Tool Straight Flute Hand Taps Sets: Taper, Plug, Bottoming Type 26 -Bright Finish \$529.12 Thank you for shopping with us!

Straight Flute Hand Taps Machine Screw / Fractional -Taper, Plug, Bottoming Ground Thread -High Speed Steel • The most common style of tap • Can be used by hand or for tapping under power • Versatile taps for use in general machine tapping or CNC tapping applications • Use for through hole or blind hole tapping

Bright finish.

| SPECIFICATIONS   |                                      |
|------------------|--------------------------------------|
| Manufacturer     | Viking Drill & Tool                  |
| Flute            | 4                                    |
| Size             | 1 3/86                               |
| D / H / GH Limit | H4                                   |
| Includes         | 1 each of taper, plug, and bottoming |