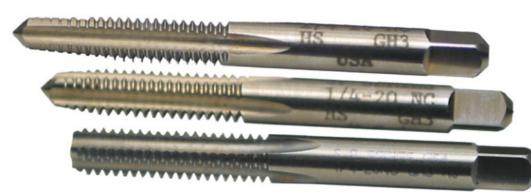

## Edge of Arlington Saw & Tool, Inc.

124 South Collins Arlington, TX 76010 Phone:817-461-7171 • Fax: 817-795-6651 Toll Free: 888-461-7171 Email: info@eoasaw.com Website: www.eoasaw.com

#55124, Viking Drill & **Tool Straight Flute Hand** Taps Sets: Taper, Plug, Bottoming Type 26 -**Bright Finish** \$322.19 Thank you for shopping with us! Straight Flute Hand Taps Machine Screw / Fractional -Taper, Plug, Bottoming Ground Thread -High Speed Steel

Item

• The most common style of tap • Can be used by hand or for tapping under power • Versatile taps for use in general machine tapping or CNC tapping applications • Use for through hole or blind hole tapping

Bright finish.

| SPECIFICATIONS   |                                      |
|------------------|--------------------------------------|
| Manufacturer     | Viking Drill & Tool                  |
| Flute            | 4                                    |
| Size             | 1 1/87                               |
| D / H / GH Limit | H4                                   |
| Includes         | 1 each of taper, plug, and bottoming |