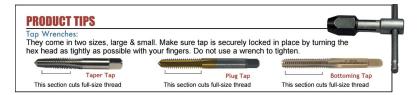

## Item #55123, Viking Drill & Tool HSS Straight Flute Bottoming Style Hand Taps Type 25 - Bright Finish \$134.24

Thank you for shopping with us! Machine screw. Fractional. Ground Thread.

For general use in production tapping or hand operations. Precision ground threads for the ultimate in accuracy and performance. Taper, plug, and bottoming styles provide great versatility in tough materials, both blind and through holes. These high performance taps are available in complete sets of one taper, plug, and bottoming tap of the same size.

Bottoming: Generates the thread to the bottom of blind holes.

| SPECIFICATIONS   |                     |
|------------------|---------------------|
| Manufacturer     | Viking Drill & Tool |
| D / H / GH Limit | H4                  |
| Flute            | 4                   |
| Size             | 1 1/87              |